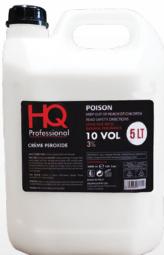

tralising pigments, its formulation is suitable for blonde, bleached and grey hair. How to use: For stubborn yellow tones, leave in the hair for up to 5 minutes before rinsing thoroughly.



### **HQ Professional Yellow Be Gone Conditioner**

Help to maintain blonde tones with HQ Professional Yellow Be Gone Conditioner. How to use: After washing with Yellow Be Gone Shampoo, apply a small amount and leave in the hair for one minute, then





# COLOURINGAGENTS



### **HQ Professional Crème Peroxide 990ml**

Available in Activator, 10 Vol, 20 Vol, 30 Vol, 40 Vol

The HQ Professional Crème Peroxide is enriched with Banana Fragrance to soften the scent of ammonia and chemical services during the colouring process. Professionally made in Italy, it offers excellent performance with every use.



**HQ Professional** Crème Peroxide ALSO AVAILABLE IN



# **BASIN SIZE - 5L**



### **HQ Professional Hand Sanitising** Gel 800ml

The HQ Professional Hand Sanitising Gel is an effective hand gel with a refreshing fragrance that kills 99.9% of germs and bacteria. It thoroughly cleans hands without the need for water and dries quickly without leaving a sticky feeling. Use any time anywhere when water is not available.

Contains 75% Alcohol Denat



### **HQ Professional Bleaching Powder 500g**

Available in White, Blue and Violet,

The HQ Professional Bleaching Powder has been made from a range of effective ingredients to guarantee an excellent result every time. It combines easily with any type of peroxide so is great for any lightening procedure. For best results, see table.

| TYPE OF