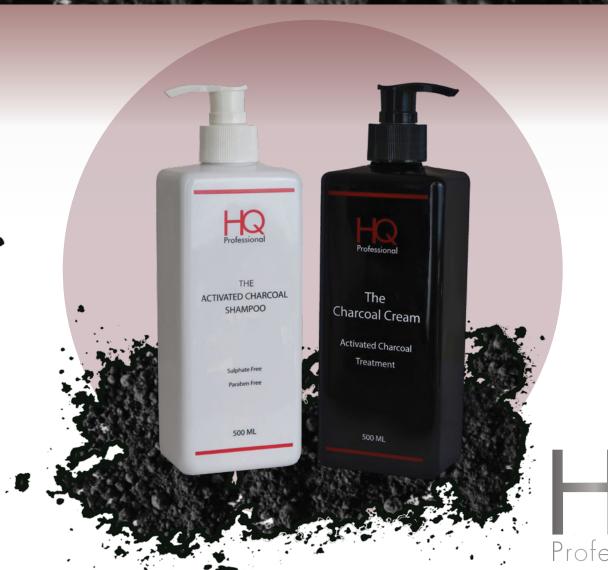

### **HQ Professional Activated Charcoal Shampoo**

The HO Professional Activated Charcoal Shampoo deeply cleanses and exfoliates the scalp for an instant lightweight effect on the hair. It revives lifeless locks and unclogs pores in the scalp to help hair grow better. Howto use: Apply a small amount to damp hair and massage well. Rinse and repeat, follow with HQ Professional The Charcoal Cream Treatment.

### **HQ Professional The Charcoal** Cream

HO Professional's The Charcoal Cream effectively cleanses scalp build-up of excess oils, toxins and pollutants. It soothes irritated scalps and helps to reduce inflammation caused by eczema and psoriasis. It also stimulates hair follicles to improve hair growth and restore shine and strength back to damaged and stressed hair. How to use: Use twice weekly, after shampoo. Apply to scalp and hair, massage thoroughly for 2 minutes then rinse and condition if necessary. For a more intense treatment, apply once a month for 20 minutes.