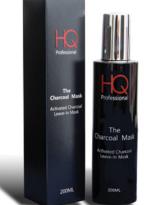

### **HQ Professional The Charcoal Leave-In Mask**

HQ Professional's The Charcoal Leave-In Mask uses activated charcoal to detoxify hair from impurities, add volume, soothe the scalp and prevent dryness. It allows for better absorption of key nutrients and is great for all hair textures, including dry hair and coloured hair. It won't strip colour from the hair and will increase shine and appearance of the overall style.

# The Charcoal Mask

### 12 POWERHOUSE BENEFITS

- 1. It nourishes dry and damaged hair
- 2. It controls frizz
- 3. It protects the hair from heat damage
- 4. It adds volume and body
- 5. It detangles the hair for easy combing
- 6. It prevents split ends
- 7. It makes the hair silky and smooth to the touch
- 8. It allows hair styling to last longer
- 9. It adds shine to the hair
- 10. It gives hair a pleasant scent
- 11. It gives hair and scalp the benefits of activated charcoal
- 12. The size is 200ml more generous than comparable products in the market!