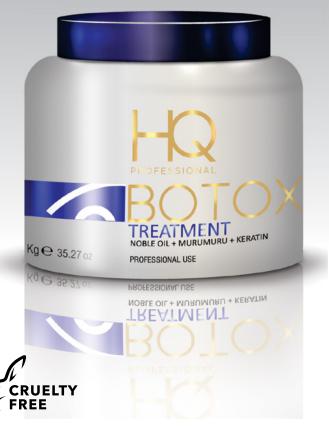

#### **HQ PRO Botox Treatment**

HQ Pro Botox Treatment offers an exclusive complex of nutrients, amino acids and a blend of rich oils. It fills the hair fiber with mass replacement, allowing complete recovery of damaged hair caused by chemical and mechanical damages. It acts in areas where hair needs the most care to form a protective layer, maintaining the hydration and sealing the cuticle. Furthermore the complete care, it provides strand realignment with a natural appearance and a rich fortifier of lipid replacement found in Murumuru. The visual result is silky hair, full of shine. It is ideal for all hair types.