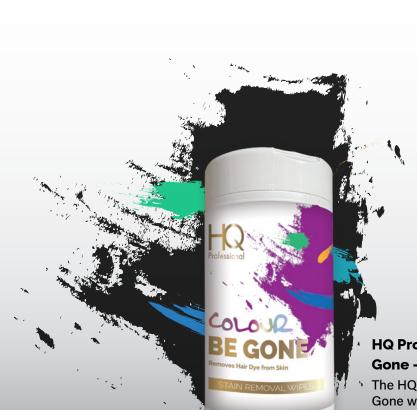

HAND SANITISING GEL

Contains 75% Alcohol Denat

Kills 99.9% of germs

without soap and water

27.04fl.oz. - 800mle

The HQ Professional Colour Be Gone wipes are perfect for quick and easy removal of hair dye from skin. They are mess-free, lightweight and convenient.

100 wipes