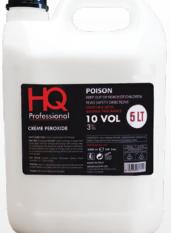

de, bleached and grey hair. How to use: For stubborn yellow tones, leave in the hair for up to 5 minutes before rinsing thoroughly.



### **HQ Professional Yellow Be Gone Conditioner**

Help to maintain blonde tones with HQ Professional Yellow Be Gone Conditioner. How to use: After washing with Yellow Be Gone Shampoo, apply a small amount and leave in the hair for one minute, then





# COLOURINGAGENTS



### **HQ Professional Crème Peroxide 990ml**

Available in Activator, 10 Vol, 20 Vol, 30 Vol, 40 Vol

The HQ Professional Crème Peroxide is enriched with Banana Fragrance to soften the scent of ammonia and chemical services during the colouring process. Professionally made in Italy, it offers excellent performance with every use.



**HQ Professional** Crème Peroxide ALSO AVAILABLE IN



# **BASIN SIZE - 5L**



### **HQ Professional Hand Sanitising** Gel 800ml

The HQ Professional Hand Sanitising Gel is an effective hand gel with a refreshing fragrance that kills 99.9% of germs and bacteria. It thoroughly cleans hands without the need for water and dries quickly without leaving a sticky feeling. Use any time anywhere when water is not available.

Contains 75% Alcohol Denat



### **HQ Professional Bleaching Powder 500g**

Available in White, Blue and Violet,

The HQ Professional Bleaching Powder has been made from a range of effective ingredients to guarantee an excellent result every time. It combines easily with any type of peroxide so is great for any lightening procedure. For best results, see table.

| TYPE OF LIGHTENING | PEROXIDE | TIME-ON-HAIR |
|---------------