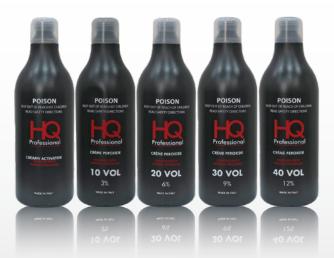

### **HQ Professional Crème Peroxide 990ml**

Available in Activator, 10 Vol, 20 Vol, 30 Vol, 40 Vol

The HQ Professional Crème Peroxide is enriched with Banana Fragrance to soften the scent of ammonia and chemical services during the colouring process. Professionally made in Italy, it offers excellent performance with every use.