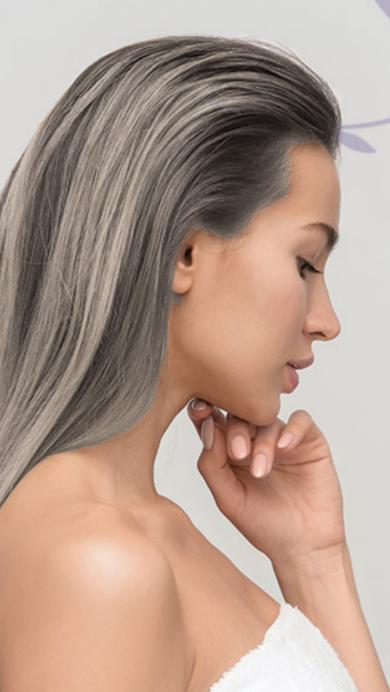

### **HQ Professional Anti Yellow Shampoo** 500ml/1000ml

HO Professional Anti Yellow Shampoo contains a precious anti-yellow agent that tones yellow out of white and grey hair and makes the capillary fibre soft. It is particularly indicated for hair with more than 50% white hair, or in case of bleached and highlighted hair, to give shade and shine back. How to use: Apply as second shampoo on wet hair, gently massage and rinse with warm water. For a more intense anti yellow effect, have an exposure time of about 5/6 minutes.