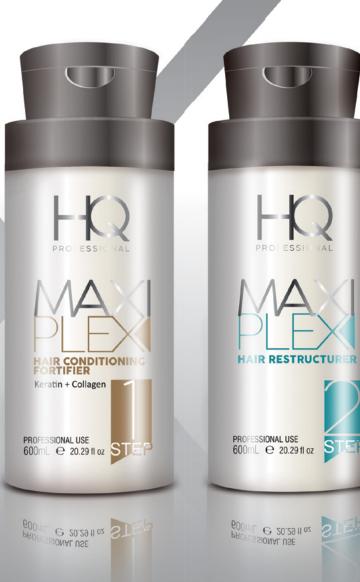

Maxi-Plex Hair Conditioning Fortifier was made to restructure and fortify the hair from the inside out, interrupting the process of the hair fiber breakage. Its formula is rich in keratin and collagen microfilaments, providing greater elasticity, shine and softness to the hair. **How to use:** Apply a sufficient amount of the product over the whole fiber extension. Leave on for 10 minutes. Rinse off thoroughly, removing all excess product. **Precautions:** Keep away from children. Keep it in a cool, dry place and away from light. In case of eye contact, rinse immediately. External use.

### **HQ Pro Maxi-Plex - Hair Restructurer**

Developed with an intelligent system of internal and external reconstruction of the hair fiber, plus with extra protection against future mechanical, thermal and oxidative damage. Returns the mass lost during chemical processes to the hair fiber. The result is hair with shine and natural softness. **How to use:** After applying Maxi-Plex Hair Conditioning Fortifier, apply a portion of Maxi-Plex - Hair Restructurer, lock by lock, along the entire length of the fiber. Leave on for 10 minutes. Rinse off completely, removing all excess product. **Precautions:** Keep away from children. Keep it in a cool, dry place and away from light. In case of eye contact, rinse immediately. External use.