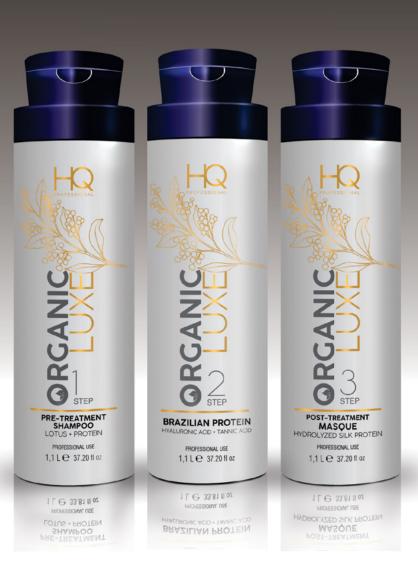

### **HQ PRO Organic Luxe Professional Shampoo**

Organic Luxe Professional Shampoo has actives such as Lotus flower and Collagen, that cleanse the hair strands preparing them to receive the next products of the line. **How to use:** Initiate the procedure applying Organic Luxe Professional Shampoo. Massage it evenly on the hair strands and rinse it off. Repeat the procedure until it forms a dense foam. Make sure the hair strands are well clean. Rinse it thoroughly. **Precautions:** Keep out of the reach of children. Store it in a cool, dry place, away from the light. In case of contact with eyes, rinse immediately. External use.

### **HQ PRO Organic Luxe Professional Brazilian Protein**

HQ PRO Organic Luxe Professional Brazilian Protein provides cuticles sealing, hair rejuvenation, replacement of amino acids and lipids, toning, conditioning and strands hydration. It can be used on all hair types, offering highly effective results. How to use: Apply the product uniformly along the whole fiber extension, massaging the hair wick and rinse. Precautions: Keep out of the reach of children. Store it in a cool, dry place, away from the light. In case of contact with eyes, rinse immediately. External use.

### **HQ PRO Organic Luxe Professional Masque**

To finalize the service, HQ PRO Organic Luxe Professional Masque is indispensable to pH stabilization; its action provides nutrition and improves hair elasticity, providing a lot of shine to the hair. How to use: After rinsing the hair, apply the product throughout the hair length spreading it using a comb. Leave on for 3 minutes and rinse thoroughly. Finalize as desired. Precautions: Keep out of the reach of children. Store it in a cool, dry place, away from the light. In case of contact with eyes, rinse immediately. External use.