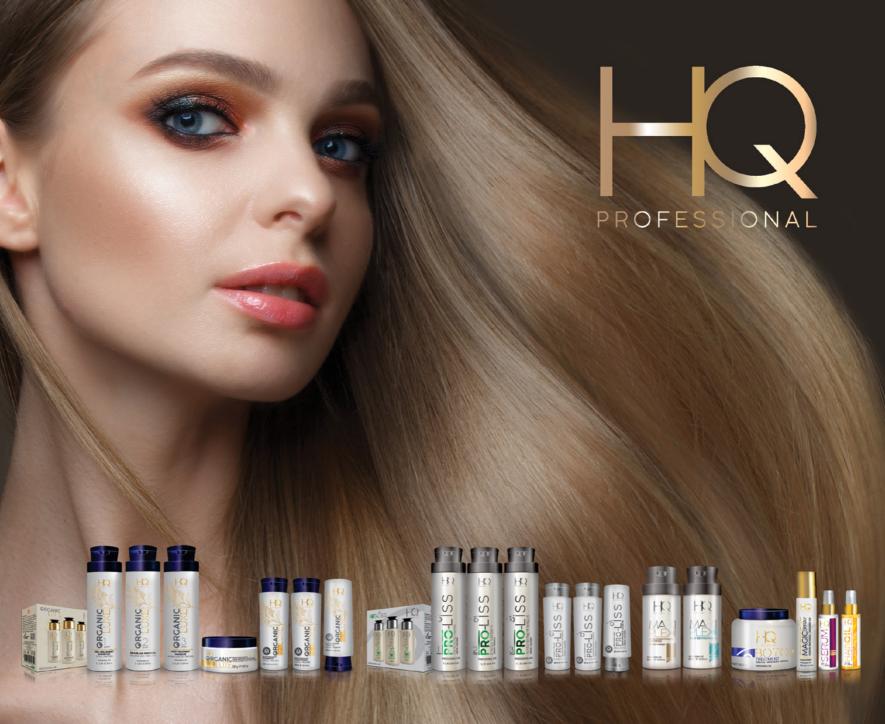

### **HQ PRO Organic Luxe Professional Shampoo**

Organic Luxe Professional Shampoo has actives such as Lotus flower and Collagen, that cleanse the hair strands preparing them to receive the next products of the line. **How to use:** Initiate the procedure applying Organic Luxe Professional Shampoo. Massage it evenly on the hair strands and rinse it off. Repeat the procedure until it forms a dense foam. Make sure the hair strands are well clean. Rinse it thoroughly. **Precautions:** Keep out of the reach of children. Store it in a cool, dry place, away from the light. In case of contact with eyes, rinse immediately. External use.

### **HQ PRO Organic Luxe Professional Brazilian Protein**

HQ PRO Organic Luxe Professional Brazilian Protein provides cuticles sealing, hair rejuvenation, replacement of amino acids and lipids, toning, conditioning and strands hydration. It can be used on all hair types, offering highly effective results. How to use: Apply the product uniformly along the whole fiber extension, massaging the hair wick and rinse. Precautions: Keep out of the reach of children. Store it in a cool, dry place, away from the light. In case of contact with eyes, rinse immediately. External use.

### **HQ PRO Organic Luxe Professional Masque**

To finalize the service, HQ PRO Organic Luxe Professional Masque is indispensable to pH stabilization; its action provides nutrition and improves hair elasticity, providing a lot of shine to the hair. How to use: After rinsing the hair, apply the product throughout the hair length spreading it using a comb. Leave on for 3 minutes and rinse thoroughly. Finalize as desired. Precautions: Keep out of the reach of children. Store it in a cool, dry place, away from the light. In case of contact with eyes, rinse immediately. External use.