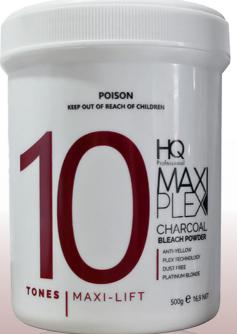

#### **HQ Professional Bleaching Powder 500g**

Available in White, Blue and Violet,

The HQ Professional Bleaching Powder has been made from a range of effective ingredients to guarantee an excellent result every time. It combines easily with any type of peroxide so is great for any lightening procedure. For best results, see table.

| TYPE OF LIGHTENING | PEROXIDE | TIME-ON-HAIR |
|--------------------|----------|--------------|
| Normal - 3/4 tones | 20vol    | 30min        |
| 4/5 tones          | 30vol    | 30-40min     |
| 6 tones or more    | 40vol    | 45min        |