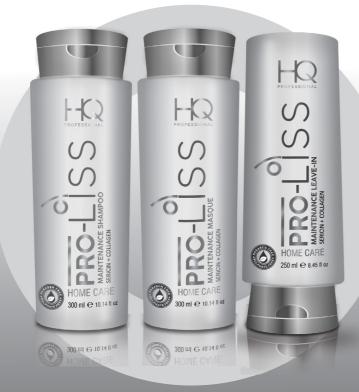

#### HQ PRO Maintenance Shampoo Pro-Liss

Maintenance Shampoo Pro-Liss is a formula developed with Sericin complex + collagen, highly regenerative compounds. It gently cleanses the strands, regenerating and reorganizing the cuticles while maintaining natural moisture. It decreases the static load of the hair while providing frizz control, making the hair soft and disciplined. It is suitable for all hair types. How to use: With damp hair, apply a generous amount of the product and massage well into scalp and till the hair end. Rinse thoroughly and repeat the application if necessary.

#### HQ PRO Maintenance Masque Pro-Liss

Maintenance Masque Pro-Liss is a deep conditioning mask for damaged hair with volume. It is a complex formula developed with Sericin + Collagen, containing quality regenerative compounds. It acts on the internal structure of the strands, resetting the proteins and amino acids, leaving it shiny, soft and disciplined. How to use: After washing hair, remove some moisture with a towel and apply the mask throughout hair to length and ends. Let it set for 5 minutes and rinse thoroughly.

### HQ PRO Maintenance Leave-in Pro-Liss

The formula was developed with the sericin + collagen complex, highly regenerating compounds. It protects the hair and facilitates brushing the strands. It protects from the daily aggressions and with an efficient thermic protection, creating a film around the strand preventing the release of nutrients, therefore avoiding the evaporation of amino acids. Maintenance Leave-In Pro-Liss strengthens the surfasse of the hair promoting anti-frizz action.