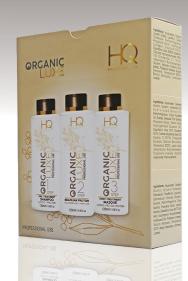

#### **HQ PRO Organic Luxe Professional Shampoo**

Organic Luxe Professional Shampoo has actives such as Lotus flower and Collagen, that cleanse the hair strands preparing them to receive the next products of the line. How to use: Initiate the procedure applying Organic Luxe Professional Shampoo. Massage it evenly on the hair strands and rinse it off. Repeat the procedure until it forms a dense foam. Make sure the hair strands are well clean. Rinse it thoroughly. Precautions: Keep out of the reach of children. Store it in a cool, dry place, away from the light. In case of contact with eyes, rinse immediately. External use.

#### HQ PRO Organic Luxe Professional Brazilian Protein

HQ PRO Organic Luxe Professional Brazilian Protein provides cuticles sealing, hair rejuvenation, replacement of amino acids and lipids, toning, conditioning and strands hydration. It can be used on all hair types, offering highly effective results. How to use: Apply the product uniformly along the whole fiber extension, massaging the hair wick and rinse. Precautions: Keep out of the reach of children. Store it in a cool, dry place, away from the light. In case of contact with eyes, rinse immediately. External use.

#### **HQ PRO Organic Luxe Professional Masque**

To finalize the service, HQ PRO Organic Luxe Professional Masque is indispensable to pH stabilization; its action provides nutrition and improves hair elasticity, providing a lot of shine to the hair. How to use: After rinsing the hair, apply the product throughout the hair length spreading it using a comb. Leave on for 3 minutes and rinse thoroughly. Finalize as desired. Precautions: Keep out of the reach of children. Store it in a cool, dry place, away from the light. In case of contact with eyes, rinse immediately. External use.