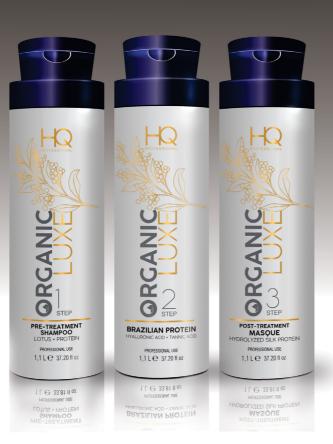

#### **HQ PRO Organic Luxe Professional Shampoo**

Organic Luxe Professional Shampoo has actives such as Lotus flower and Collagen, that cleanse the hair strands preparing them to receive the next products of the line. How to use: Initiate the procedure applying Organic Luxe Professional Shampoo. Massage it evenly on the hair strands and rinse it off. Repeat the procedure until it forms a dense foam. Make sure the hair strands are well clean. Rinse it thoroughly. Precautions: Keep out of the reach of children. Store it in a cool, dry place, away from the light. In case of contact with eyes, rinse immediately. External use.

#### HQ PRO Organic Luxe Professional Brazilian Protein

HQ PRO Organic Luxe Professional Brazilian Protein provides cuticles sealing, hair rejuvenation, replacement of amino acids and lipids, toning, conditioning and strands hydration. It can be used on all hair types, offering highly effective results. How to use: Apply the product uniformly along the whole fiber extension, massaging the hair wick and rinse. Precautions: Keep out of the reach of children. Store it in a cool, dry place, away from the light. In case of contact with eyes, rinse immediately. External use.

#### **HQ PRO Organic Luxe Professional Masque**

To finalize the service, HQ PRO Organic Luxe Professional Masque is indispensable to pH stabilization; its action provides nutrition and improves hair elasticity, providing a lot of shine to the hair. How to use: After rinsing the hair, apply the product throughout the hair length spreading it using a comb. Leave on for 3 minutes and rinse thoroughly. Finalize as desired. Precautions: Keep out of the reach of children. Store it in a cool, dry place, away from the light. In case of contact with eyes, rinse immediately. External use.