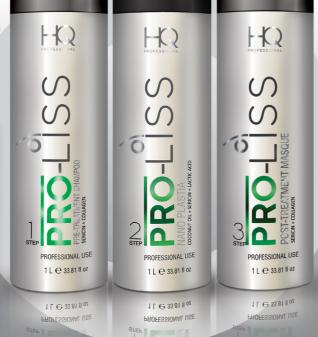

# PRO-LISS

#### HQ PRO Professional Shampoo Pro-Liss

A formula developed with Sericin + Collagen, containing highly regenerative compounds. Pro-Liss Professional Shampoo optimizes internal hair structure, eliminating impurities that prohibit restructuring and hair fiber alignment agents from acting. It is indicated for all hair types. For professional use only. How to use: On damp hair, apply the product throughout hair length and gently massage. Rinse and repeat the application, letting it set if necessary.

#### HQ PRO Nanoplastia Pro-Liss

The Pro Liss Nanoplastia System is a formaldehyde-free professional smoothing ritual designed for modern salons. Using advanced amino acid technology, this three-step system smooths and strengthens the hair without harsh chemicals, fumes, or damage. Infused with bioactive ingredients like Coconut Oil, Sericin, Lactic Acid, Hydrolyzed Collagen, and Cysteine HCI, Pro Liss restructures the hair fiber from the inside out—delivering ultra-straight, silky results while protecting the natural integrity of the hair.

#### **HQ PRO Professional Masque Pro-Liss**

A formula developed with a building complex containing Sericin + Collagen, highly regenerative compounds. HQ Pro Professional Masque Pro-Liss balances the hair pH, restoring elasticity and shine, replenishing essential nutrientes and amino acids. For professional use only. How to use: With damp hair, apply a generous portion of the product throughout hair. Let it set for 5 minutes and rinse thoroughly.